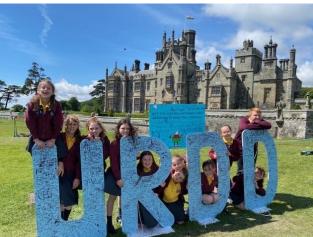

Please support the H.S.A. Loggerheads Sponsored Walk on Sunday 8th June. Check in is from 9.30am for 10am start.

Prowd iawn of our children who performed at the Urdd National Eisteddfod over half term. They were BENDIGEDIG!

# **Newsletter**

**Dydd Gwener 6 Mehefin 2025** 

Prowd iawn of our children who performed at the Urdd National Eisteddfod over half term.

They were BENDIGEDIG!