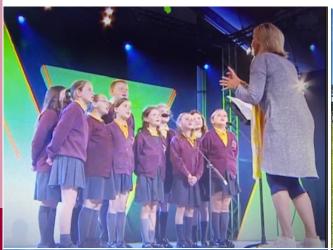

Please support the H.S.A. Loggerheads Sponsored Walk on Sunday 8th June. Check in is from 9.30am for 10am start.

Prowd iawn of our children who performed at the Urdd National Eisteddfod over half term. They were BENDIGEDIG!

# **Newsletter**

**Dydd Gwener 6 Mehefin 2025** 

Prowd iawn of our children who performed at the Urdd National Eisteddfod over half term.

They were BENDIGEDIG!