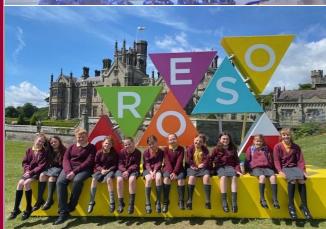

Please support the H.S.A. Loggerheads Sponsored Walk on Sunday 8th June. Check in is from 9.30am for 10am start.

Prowd iawn of our children who performed at the Urdd National Eisteddfod over half term. They were BENDIGEDIG!

# **Newsletter**

**Dydd Gwener 6 Mehefin 2025** 

Prowd iawn of our children who performed at the Urdd National Eisteddfod over half term.

They were BENDIGEDIG!